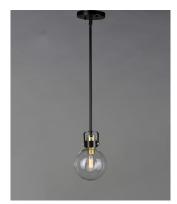

## PRODUCT DESCRIPTION

This classic Mid Century Modern design features a frame finished in a combination of Bronze and Satin Brass. The arms terminate at rings that support Clear heavy blown glass shades which were prevalent in this era.

#### **FINISHES OPTION**

Bronze / Satin Brass (BZSBR)

## **GLASS**

Clear CL