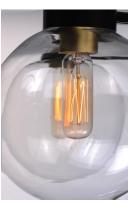

## LAMPING

: 120V INPUT VOLTAGE

**BULB** : 1 x 60W Incandescent E12 Candelabra , 60W Total

BULB INCLUDED : (Not Included)

DIMMABLE : Yes

## **GLASS**

Clear CL