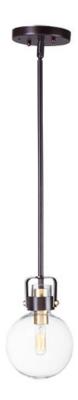

## PRODUCT DESCRIPTION

This classic Mid Century Modern design features a frame finished in a combination of Bronze and Satin Brass. The arms terminate at rings that support Clear heavy blown glass shades which were prevalent in this era.

#### **FINISHES OPTION**

Bronze / Satin Brass (BZSBR)

## **GLASS**

Clear CL