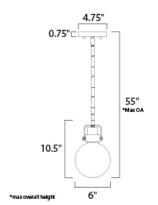

# **MEASUREMENTS**

**DIMENSION** : 6" L x 6" W x 10.5" H

MAX OAH : 55" OAH

: 4.75" W  $\times\,0.75$ " H  $\times\,4.75$  "L CANOPY

HANGING WEIGHT : 2.65 lb